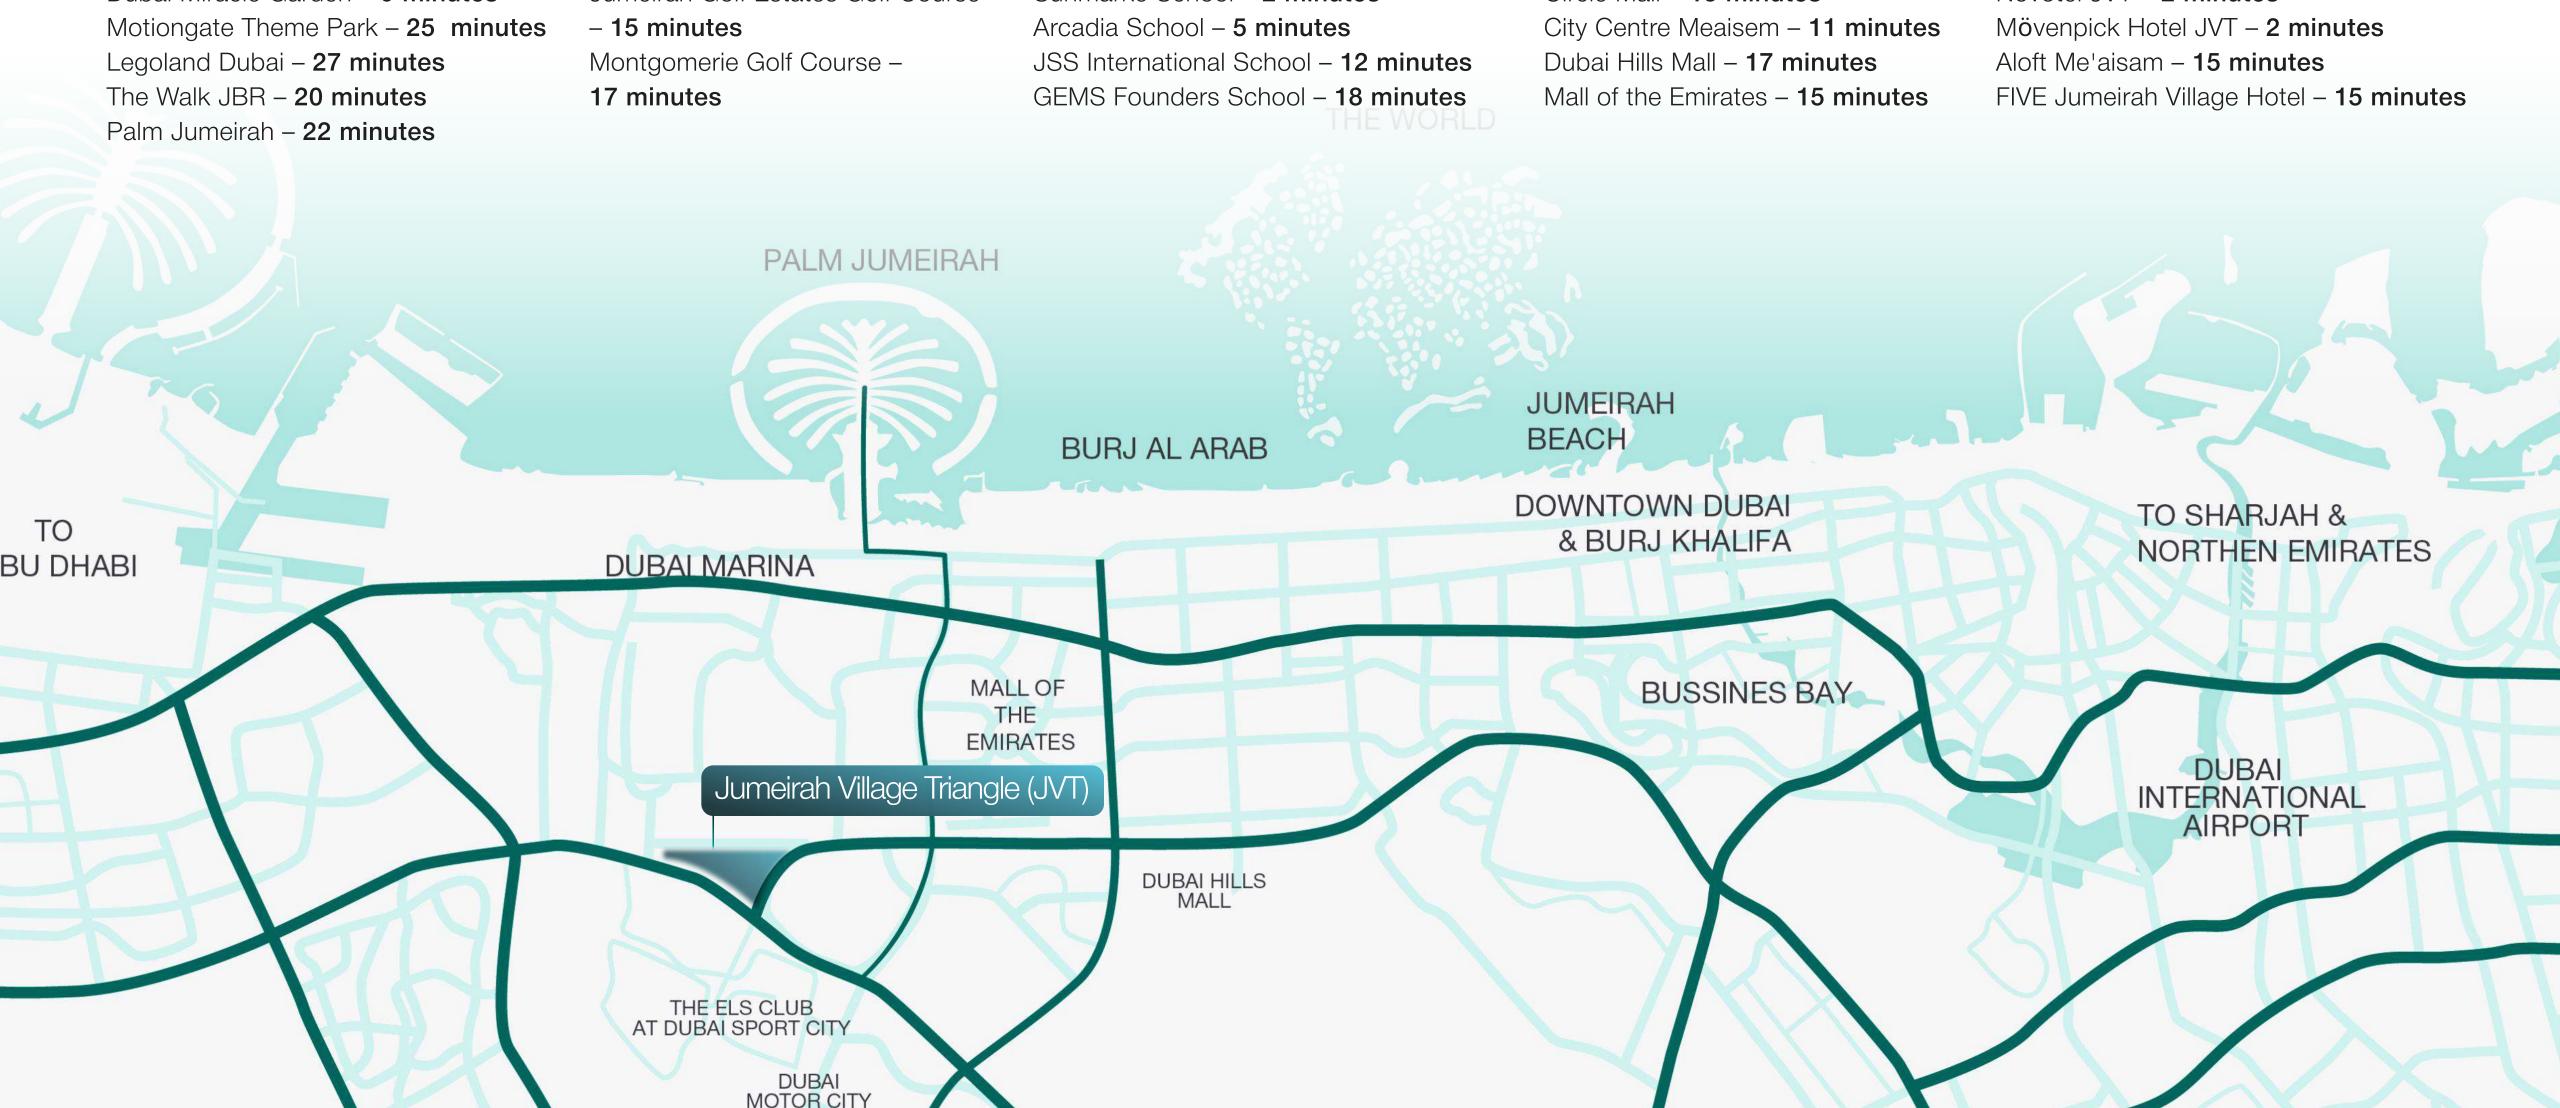

# LOCATION

Jumeirah Village Triangle (JVT) located at the junction of Sheikh Mohammed Bin Zayed Road (E311) and Al Khail Road (E44), conveniently located near the coastal areas to Jumeirah Island, Palm Jumeirah, and Palm Jebel Ali. It Offers easy access to central locations within the emirate. JVT is surrounded by other emerging neighborhoods like Jumeirah Village Circle, Motor City, Sports City, etc. and is just a few minutes away from JLT, Emirates Hills, Dubai Marina and JBR. It is 30 minutes from the Dubai International Airport and 15 minutes to the beach.

#### Attractions

Dubai Miracle Garden – 9 minutes

Jumeirah Golf Estates Golf Course

Sunmarke School – 2 minutes

# Circle Mall – **15 minutes**

Novotel JVT – 2 minutes