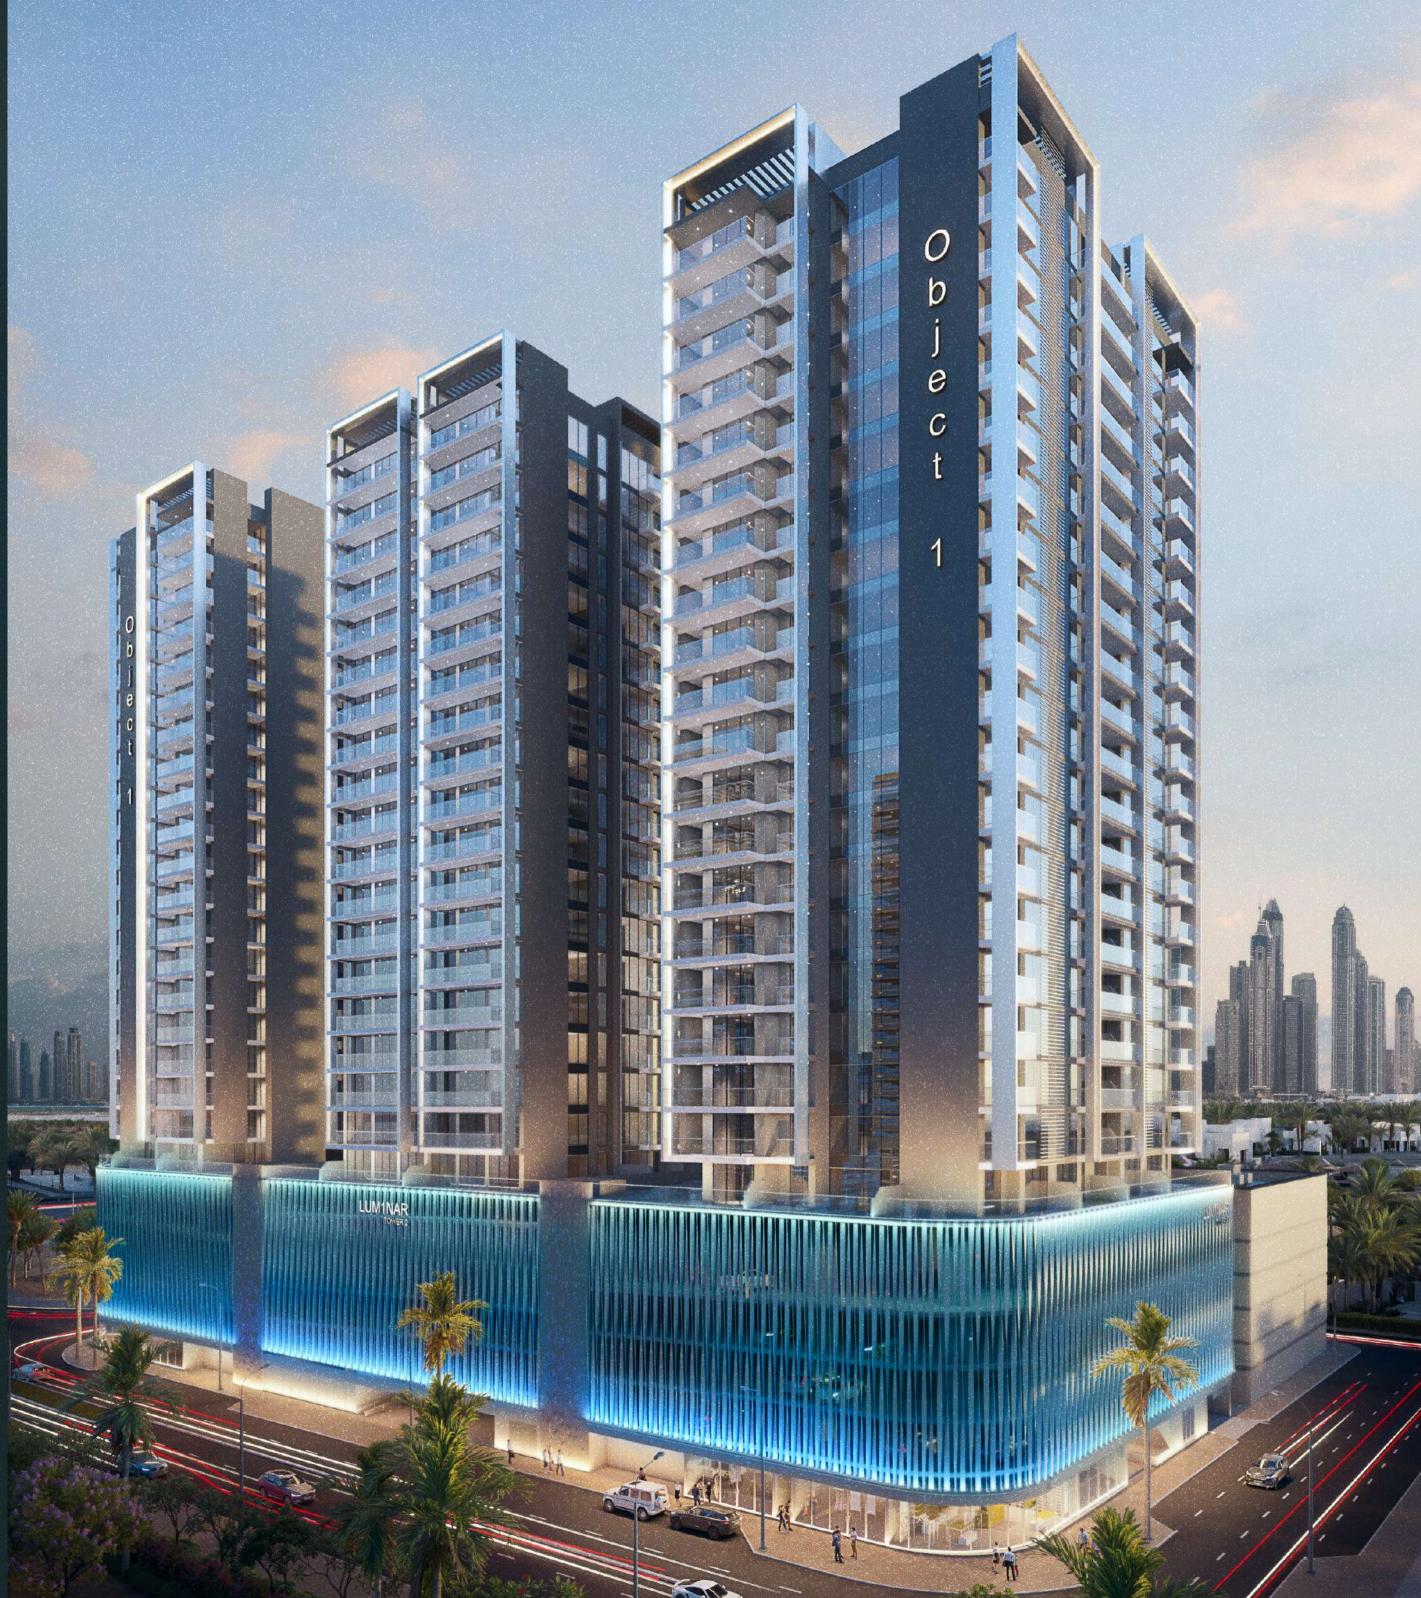

the best hospitals in the city in a matter of minutes. The closest hospitals near Jumeirah Village Triangle include NMC Royal Hospital in Dubai Investments Park, Saudi German Hospital in Al Barsha and Al Zahra Hospital.



# LUM1NAR TOWER2

District 2, Jumeirah Village Triangle Building configuration: B+G+4P+20+R RETAIL 1-4 Anticipated Handover: Q3 2026 Anticipated Service Charge: AED 15/Sq.Ft.

### **UNIT TYPES**

| 1 BEDROOM | 1.5 BEDROOM | TOTAL |  |
|-----------|-------------|-------|--|
| 158       | 38          | 196   |  |

LUM1NAR Tower 1 is a 25-story project designed to be your guiding light into a world of comfort and well-being. Whether you're taking a dip in the pool or relaxing in the lush green outdoor lounge, we're confident you've found your way to living your best life.



# AMENITIES

- Lobby
- Swimming Pool
- Pool Deck with Sun Loungers
- Kids Swimming Pool
- Kids Play Room
- Outdoor Kids Play Area
- Gym
- Outdoor Yoga Lounge
- Sauna
- Male/ Female Showers

- Changing Rooms
- Gaming Room
- Clubhouse
- Outdoor BBQ & Kitchen
- Outdoor Lounge
- Outdoor Dining
- Prayer Rooms
- 4-storey parking
- Disabled Parking







# **RETAIL 1** 2345,46 sq.ft.

# **GROUND FLOOR PLAN**





# RETAIL 1 - PAYMENT PLAN

| Unit Area                        |                                                                   |                                                                 |                                                 |
|----------------------------------|-------------------------------------------------------------------|-----------------------------------