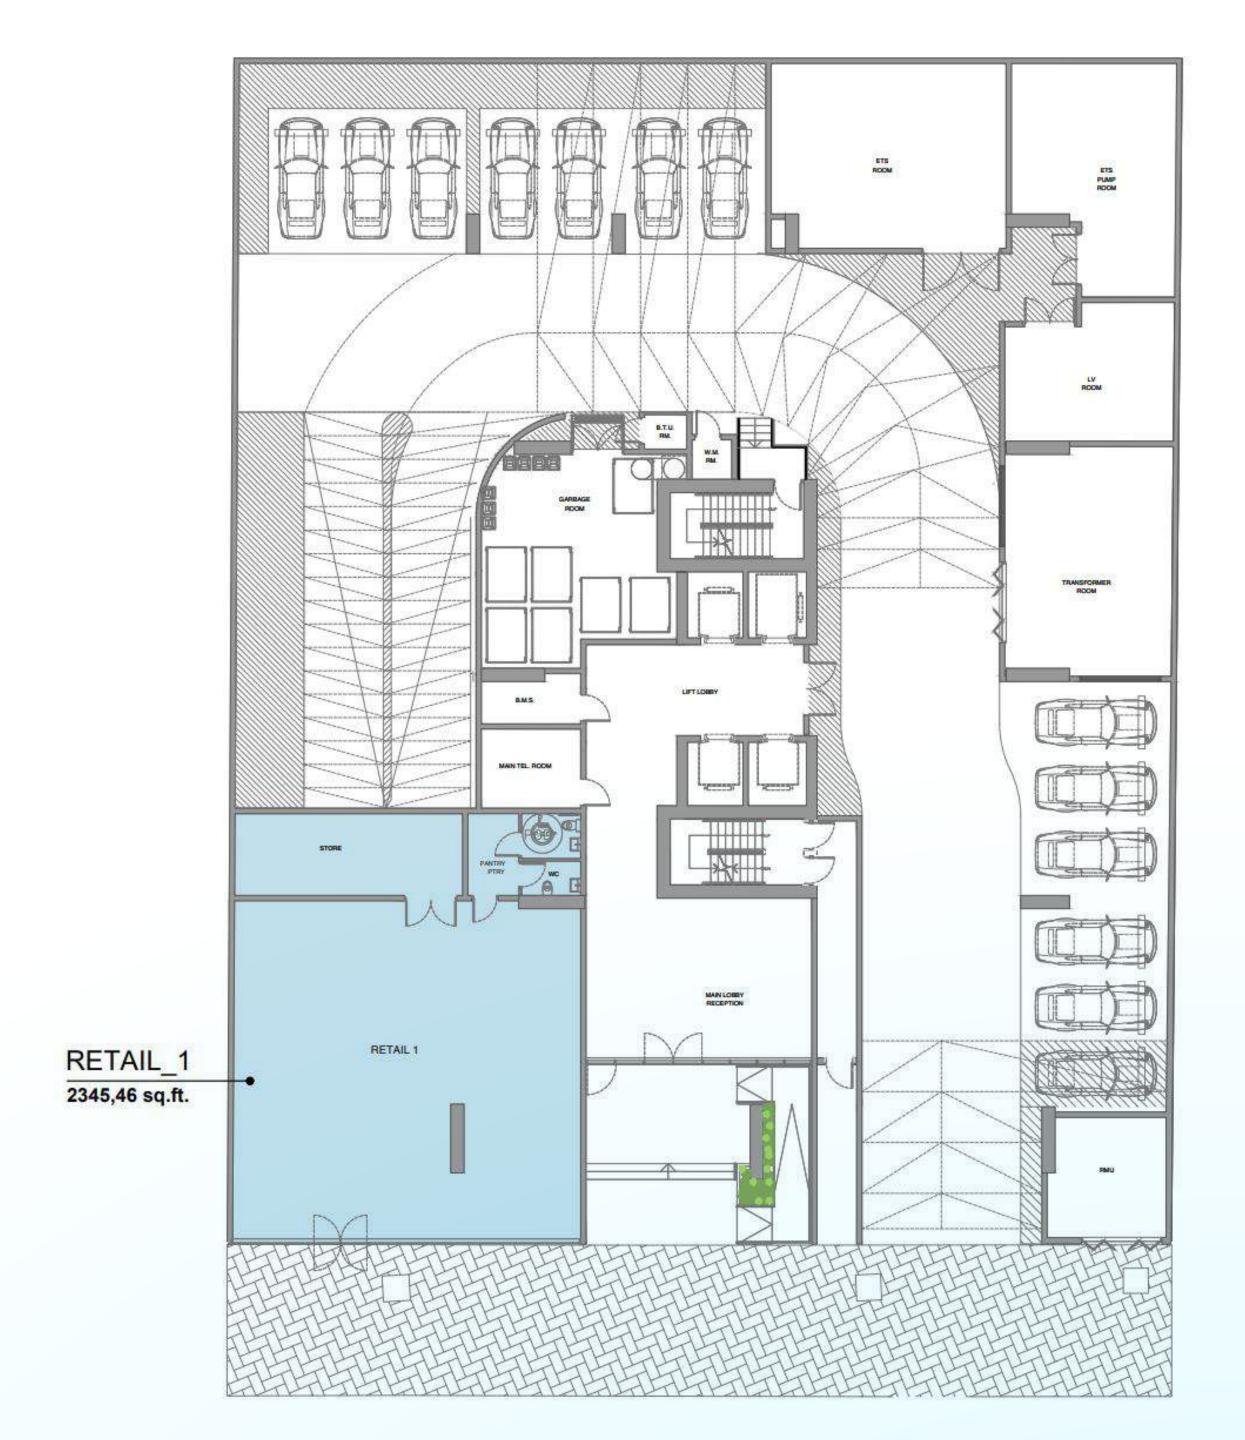

3 2026 Anticipated Service Charge: AED 15/Sq.Ft.

### **UNIT TYPES**

| 1 BEDROOM | 1.5 BEDROOM | TOTAL |  |
|-----------|-------------|-------|--|
| 158       | 38          | 196   |  |

LUM1NAR Tower 1 is a 25-story project designed to be your guiding light into a world of comfort and well-being. Whether you're taking a dip in the pool or relaxing in the lush green outdoor lounge, we're confident you've found your way to living your best life.



# AMENITIES

- Lobby
- Swimming Pool
- Pool Deck with Sun Loungers
- Kids Swimming Pool
- Kids Play Room
- Outdoor Kids Play Area
- Gym
- Outdoor Yoga Lounge
- Sauna
- Male/ Female Showers

- Changing Rooms
- Gaming Room
- Clubhouse
- Outdoor BBQ & Kitchen
- Outdoor Lounge
- Outdoor Dining
- Prayer Rooms
- 4-storey parking
- Disabled Parking







# **RETAIL 1** 2345,46 sq.ft.

# **GROUND FLOOR PLAN**





# RETAIL 1 - PAYMENT PLAN

| Unit Area                        |                                                                   |                                                                 |                                                 |
|----------------------------------|-------------------------------------------------------------------|-----------------------------------------------------------------|-------------------------------------------------|
| Price per sq.ft                  | 2 200,00 AED                                                      | 602,74 USD                                                      |                                                 |
| Property Price                   | 5160 012