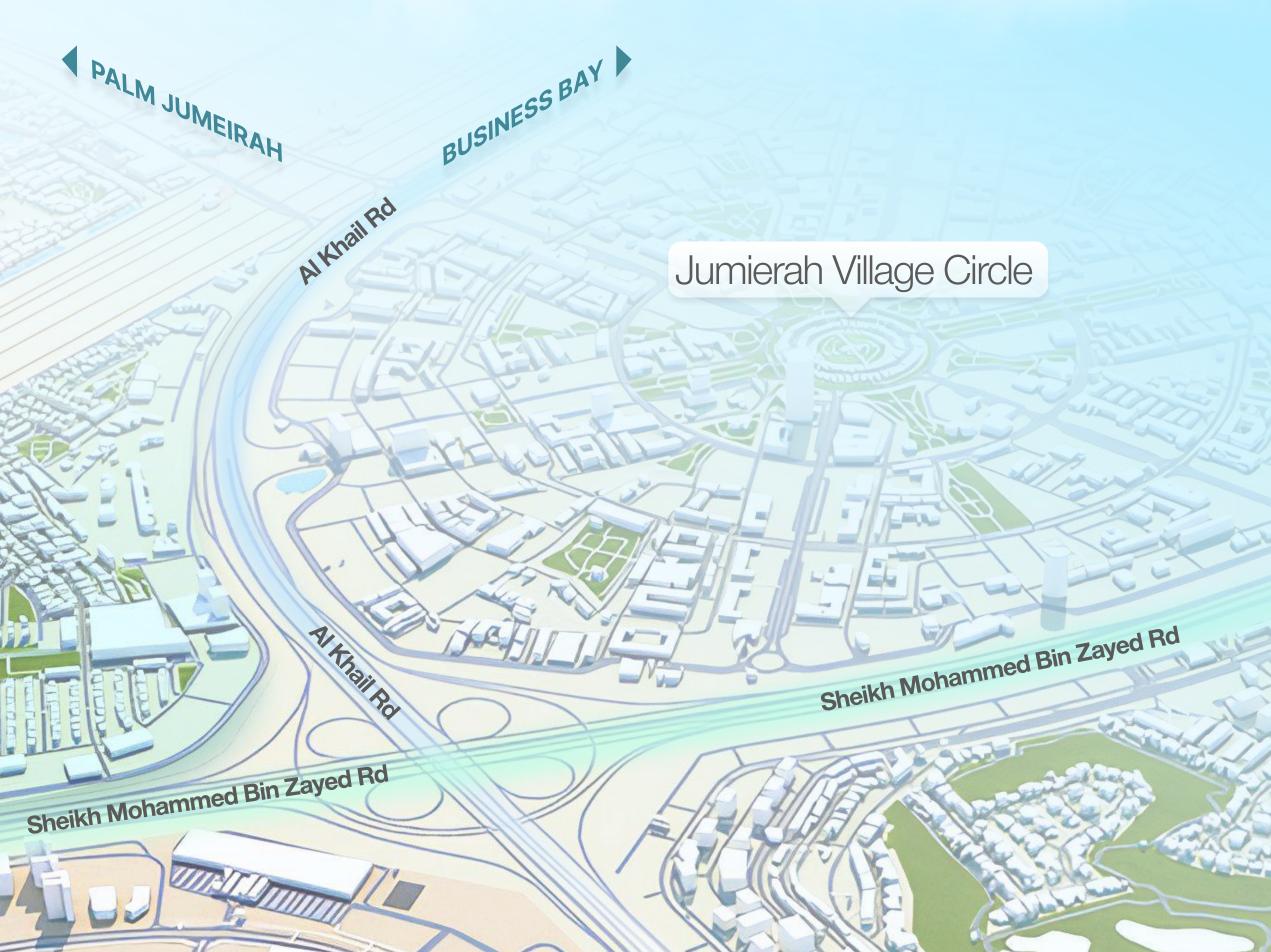

# **ABOUT JUMEIRAH VILLAGE TRIANGLE**

Jumeirah Village Triangle (JVT) is a sustainable gated green freehold development offering a serene atmosphere. This peaceful suburban community is considered as one of the top family-friendly neighbourhoods in Dubai is situated on the northern side of Dubai. Designed to match the lifestyle of the residents that live there, with its harmonious blend of modern living and green spaces, represents a prime choice for those seeking a family-oriented, comfortable, and eco-friendly lifestyle in Dubai.

# LOCATION

Jumeirah Village Triangle (JVT) located at the junction of Sheikh Mohammed Bin Zayed Road (E311) and Al Khail Road (E44), conveniently located near the coastal areas to Jumeirah Island, Palm Jumeirah, and Palm Jebel Ali. It Offers easy access to central locations within the emirate. JVT is surrounded by other emerging neighborhoods like Jumeirah Village Circle, Motor City, Sports City, etc. and is just a few minutes away from JLT, Emirates Hills, Dubai Marina and JBR. It is 30 minutes from the Dubai International Airport and 15 minutes to the beach.