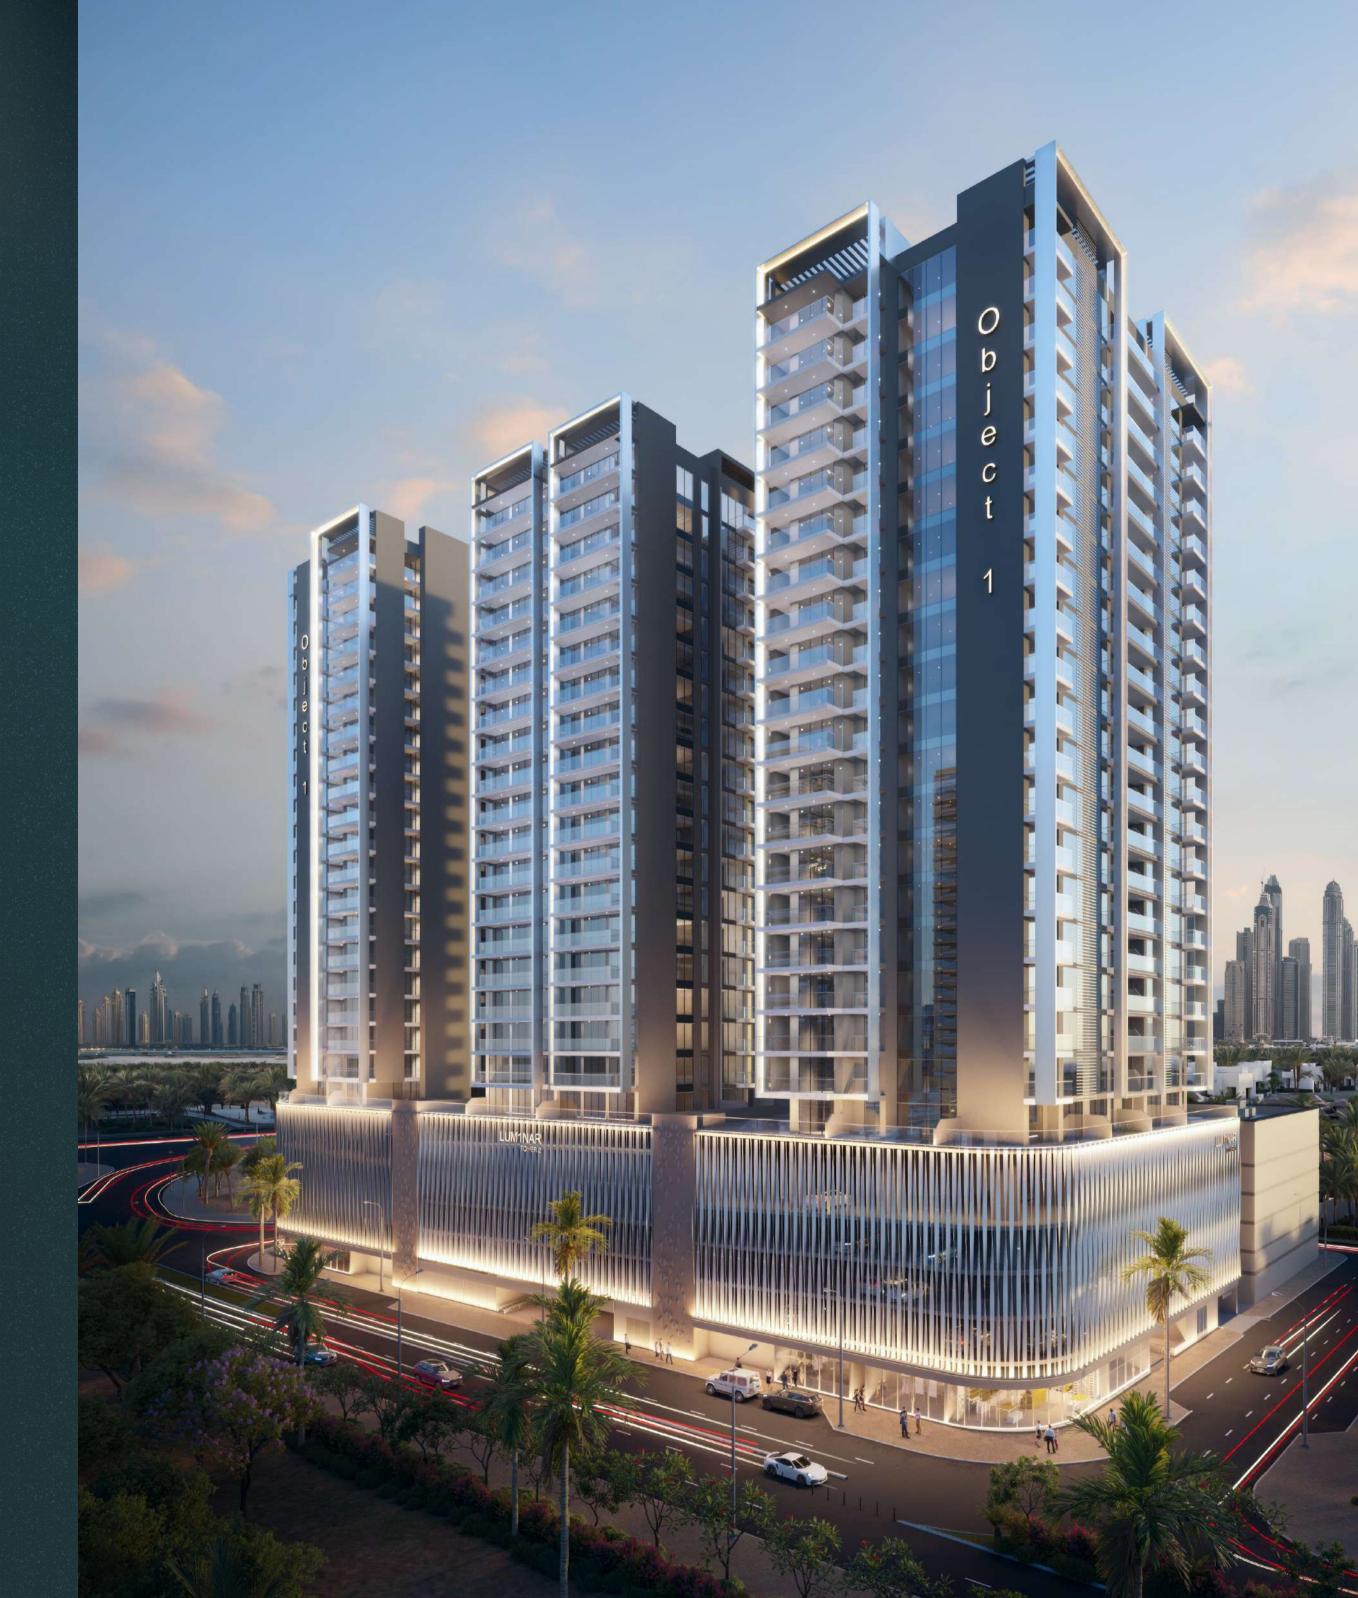

# LUM1NAR TOWER2

# LUM1NAR TOWER2

District 2, Jumeirah Village Triangle Building configuration: B+G+4P+20+R RETAIL 1-4 Anticipated Handover: Q3 2026 Anticipated Service Charge: AED 15/Sq.Ft.