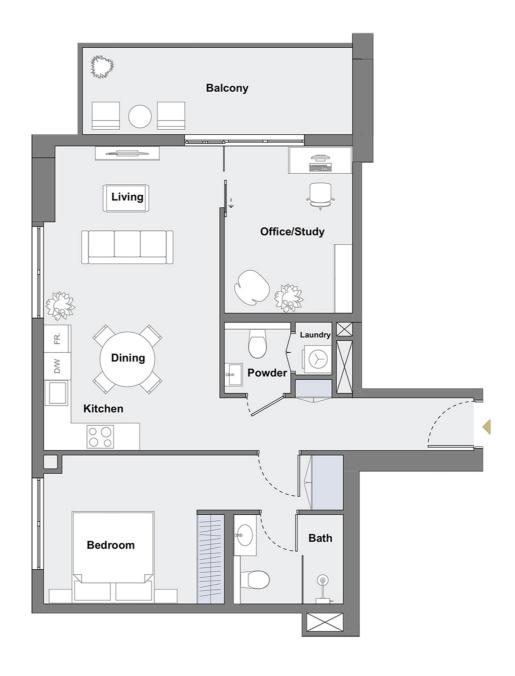

1

Address

District 12, Jumeirah Village Circle - Dubai, UAE

Website

www.object-1.com

| $\begin{pmatrix} W \\ S & N \end{pmatrix}$ | unique name One bedroom Pro Apartment | unit number  1 007 | unit type  1,5BR_Type B | floor <b>10</b>        |
|--------------------------------------------|---------------------------------------|--------------------|-------------------------|------------------------|
| E                                          | total area, ft²                       | price, AED   sq.ft | total price, AED        | door opening direction |
|                                            | 916.87                                | 1 638.00           | 1 501 833.00            | South                  |

2

Address

District 12, Jumeirah Village Circle - Dubai, UAE

Wahcita

www.object-1.com

| W , | unique name One bedroom Pro Apartment | unit number  1 007 | unit type  1,5BR_Type B        | 10                     |
|-----|---------------------------------------|--------------------|--------------------------------|------------------------|
| SE  | total area, ft <sup>2</sup>           | price, AED   sq.ft | total price, AED  1 501 833.00 | door opening direction |

3

Address

District 12, Jumeirah Village Circle - Dubai, UAE

Wahrita

www.object-1.com

|   | W      | \ |
|---|--------|---|
| S | •<br>E | N |

| 916.87                      | 1 638.00           | 1 501 833.00     | South                  |
|-----------------------------|--------------------|------------------|------------------------|
| total area, ft <sup>2</sup> | price, AED   sq.ft | total price, AED | door opening direction |
| One bedroom Pro Apartment   | 1 007              | 1,5BR_Type B     | 10                     |
| unique name                 | unit number        | unit type        | floor                  |

## RATIONE BEDROOM PRO TYPE B

|                 | Project name                                   |              | RA1N             |  |
|-----------------|------------------------------------------------|--------------|------------------|--|
|                 | Address <b>Dubai</b> , <b>UAE</b> , <b>JVC</b> |              |                  |  |
|                 | Expected Handover                              | January 2025 |                  |  |
|                 | Unit Number                                    |              | 1007             |  |
|                 | Floor                                          |              | 10.00            |  |
|                 | Unit Type                                      |              | 1,5BR_Type B     |  |
|                 | Unit Area                                      |              | 916.87 SQ.FT     |  |
|                 | Price per sq.ft                                |              | 1 638.00 AED     |  |
|                 | Property Price                                 |              | 1 501 833.00 AED |  |
| Stage           |                                                |              | Amount AED       |  |
|                 |                                                |              |                  |  |
| Booking Deposit | at the time of the<br>Reservation date         |              | 211 346 AED      |  |
|                 |                                                | 10%          | 150 183 AED      |  |
|                 | DLD                                            | 4%           | 60 073 AED       |  |
|                 | Registration fees                              |              | 1 090 AED        |  |
| Booking Deposit | 30 Days after the Reservation date             | 45 %         | 675 825 AED      |  |
| Instalments     |                                                |              |                  |  |
| instalments     |                                                |              |                  |  |
| Instalment 1    | November 2024                                  | 5%           | 75 092 AED       |  |
| Instalment 2    | January 2025 (Handover)                        | 40%          | 600 733 AED      |  |