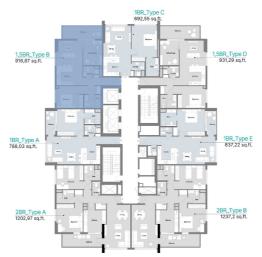

1

Address

District 12, Jumeirah Village Circle - Dubai, UAE

Website

www.object-1.com

| $\begin{pmatrix} W \\ S & N \end{pmatrix}$ | unique name One bedroom Pro Apartment | unit number  1 007 | unit type  1,5BR_Type B | floor <b>10</b>        |
|--------------------------------------------|---------------------------------------|--------------------|-------------------------|------------------------|
| E                                          | total area, ft²                       | price, AED   sq.ft | total price, AED        | door opening direction |
|                                            | 916.87                                | 1 638.00           | 1 501 833.00            | South                  |

2

Address

District 12, Jumeirah Village Circle - Dubai, UAE

Wahcita

www.object-1.com

| W , | unique name One bedroom Pro Apartment | unit number  1 007 | unit type  1,5BR_Type B        | 10                     |
|-----|---------------------------------------|--------------------|--------------------------------|------------------------|
| SE  | total area, ft <sup>2</sup>           | price, AED   sq.ft | total price, AED  1 501 833.00 | door opening direction |

3

Address

District 12, Jumeirah Village Circle - Dubai, UAE

Wahrita

www.object-1.com

|   | W      | \ |
|---|--------|---|
| S | •<br>E | N |

| 916.87                      | 1 638.00           | 1 501 833.00     | South                  |
|-----------------------------|--------------------|------------------|------------------------|
| total area, ft <sup>2</sup> | price, AED   sq.ft | total price, AED | door opening direction |
| One bedroom Pro Apartment   | 1 007              | 1,5BR_Type B     | 10                     |
| unique name                 | unit number        | unit type        | floor                  |