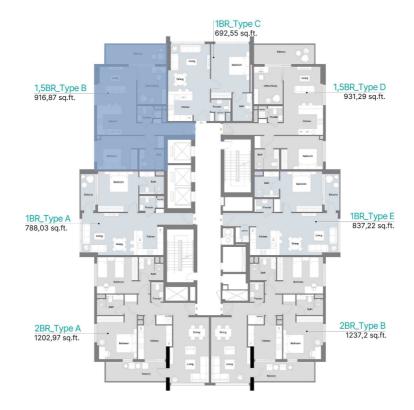

1

Address

District 12, Jumeirah Village Circle - Dubai, UAE

Website

www.object-1.com

| $\begin{pmatrix} W \\ S & N \end{pmatrix}$ | unique name One bedroom Pro Apartment | unit number  1 007 | unit type  1,5BR_Type B | floor <b>10</b>        |
|--------------------------------------------|---------------------------------------|--------------------|-------------------------|------------------------|
| E                                          | total area, ft²                       | price, AED   sq.ft | total price, AED        | door opening direction |
|                                            | 916.87                                | 1 638.00           | 1 501 833.00            | South                  |

2

Address

District 12, Jumeirah Village Circle - Dubai, UAE

Wahcita

www.object-1.com

| W , | unique name One bedroom Pro Apartment | unit number  1 007 | unit type  1,5BR_Type B        | 10                     |
|-----|---------------------------------------|--------------------|--------------------------------|------------------------|
| SE  | total area, ft <sup>2</sup>           | price, AED   sq.ft | total price, AED  1 501 833.00 | door opening direction |

3

Address

District 12, Jumeirah Village Circle - Dubai, UAE

Wahrita

www.object-1.com

|   | W      | \ |
|---|--------|---|
| S | •<br>E | N |

| 916.87                      | 1 638.00           | 1 501 833.00     | South                  |
|-----------------------------|--------------------|------------------|------------------------|
| total area, ft <sup>2</sup> | price, AED   sq.ft | total price, AED | door opening direction |
| One bedroom Pro Apartment   | 1 007              | 1,5BR_Type B     | 10                     |
| unique name                 | unit number        | unit type        | floor                  |

## RATIONE BEDROOM PRO TYPE B

|                 | Project name                                   |              | RA1N             |  |
|-----------------|------------------------------------------------|--------------|------------------|--|
|                 | Address <b>Dubai</b> , <b>UAE</b> , <b>JVC</b> |              |                  |  |
|                 | Expected Handover                              | January 2025 |                  |  |
|                 | Unit Number                                    |              | 1007             |  |
|                 | Floor                                          |              | 10.00            |  |
|                 | Unit Type                                      |              | 1,5BR_Type B     |  |
|                 | Unit Area                                      |              | 916.87 SQ.FT     |  |
|                 | Price per sq.ft                                |              | 1 638.00 AED     |  |
|                 | Property Price                                 |              | 1 501 833.00 AED |  |
| Stage           |                                                |              | Amount AED       |  |
|                 |                                                |              |                  |  |
| Booking Deposit | at the time of the<br>Reservation date         |              | 211 346 AED      |  |
|                 |                                                | 10%          | 150 183 AED      |  |
|                 | DLD                                            | 4%           | 60 073 AED       |  |
|                 | Registration fees                              |              | 1 090 AED        |  |
| Booking Deposit | 30 Days after the Reservation date             | 45 %         | 675 825 AED      |  |
| Instalments     |                                                |              |                  |  |
| instalments     |                                                |              |                  |  |
| Instalment 1    | November 2024                                  | 5%           | 75 092 AED       |  |
| Instalment 2    | January 2025 (Handover)                        | 40%          | 600 733 AED      |  |